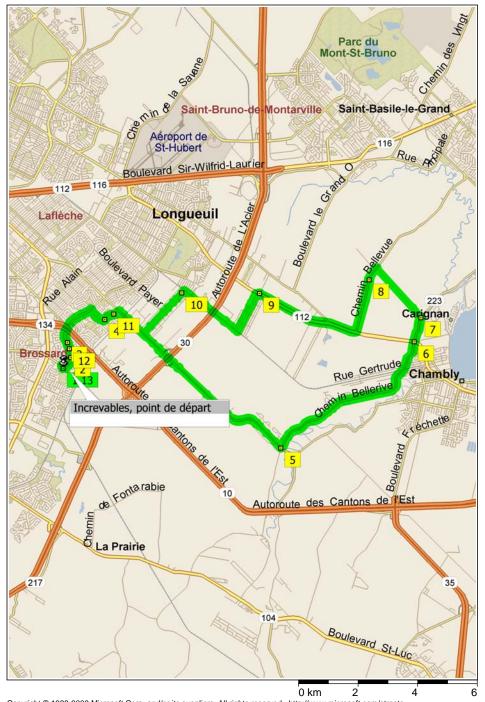

| 09:00 | 0.0 km  | <ol> <li>Depart Increvables, point de départ on Local road(s)<br/>(North-East) for 50 m</li> </ol>       |
|-------|---------|----------------------------------------------------------------------------------------------------------|
| 09:00 | 0.1 km  | Turn RIGHT (East) onto Boulevard Rome, then immediately turn LEFT (East) onto Boulevard Milan for 0.5 km |
| 09:04 | 0.5 km  | Turn LEFT (West) onto Avenue Maupassant for 20 m                                                         |
| 09:04 | 0.6 km  | 2 At near La Prairie, return East on Avenue Maupassant<br>for 20 m                                       |
| 09:04 | 0.6 km  | Turn LEFT (North) onto Boulevard Milan for 0.5 km                                                        |
| 09:07 | 1.1 km  | <ul> <li>At near La Prairie, stay on Boulevard Milan (North) for<br/>1.6 km</li> </ul>                   |
| 09:15 | 2.7 km  | Turn RIGHT (South-East) onto Avenue Bienvenue for 0.6 km                                                 |
| 09:17 | 3.3 km  | Turn LEFT (North-East) onto Avenue Baudelaire for 70 m                                                   |
| 09:17 | 3.3 km  | 4 At 5950 Avenue Baudelaire, Longueuil QC, stay on<br>Avenue Baudelaire (North-East) for 0.6 km          |
| 09:20 | 3.9 km  | Turn RIGHT (South-East) onto Boulevard Grande-Allée for 5.3 km                                           |
| 09:38 | 9.2 km  | Road name changes to Chemin Grande-Allée for 2.0 km                                                      |
| 09:45 | 11.2 km | 5 At near Chambly, turn LEFT (North-East) onto Chemin<br>Bellerive for 6.3 km                            |
| 10:12 | 17.5 km | Road name changes to Local road(s) for 20 m                                                              |
| 10:12 | 17.6 km | 6 At Chemin Bellerive, Carignan QC, road name changes<br>to RTE-223 [Chemin Bellerive] for 0.9 km        |
| 10:16 | 18.4 km | 7 At 1401 Rue Bachand, Carignan QC, turn LEFT (West)<br>onto Rue Bachand for 2.2 km                      |
| 10:23 | 20.6 km | Turn LEFT (South-West) onto Chemin Bellevue for 0.5 km                                                   |
| 10:24 | 21.2 km | 8 At 1874 Chemin Bellevue, Carignan QC, stay on Chemin Bellevue (South) for 1.8 km                       |
| 10:28 | 22.9 km | Take Local road(s) (RIGHT) onto RTE-112 [Chemin de Chambly] for 3.5 km                                   |
| 10:38 | 26.5 km | 9 At 2597 Blvd Mountainview, Longueuil QC, turn LEFT<br>(South) onto Boulevard Mountainview for 70 m     |
| 10:39 | 26.5 km | Turn RIGHT (West) onto Rue Rideau for 1.5 km                                                             |
| 10:44 | 28.0 km | Turn RIGHT (North-West) onto Boulevard Kimber for 1.6 km                                                 |
|       |         |                                                                                                          |

| 10:50 | 29.7 km | Turn RIGHT (North-West) onto Boulevard Maricourt for 0.7 km                                                             |
|-------|---------|-------------------------------------------------------------------------------------------------------------------------|
| 10:53 | 30.3 km | Turn LEFT (South-West) onto Rue Quévillon for 0.1 km                                                                    |
| 10:53 | 30.4 km | 10 At 4084 Rue Quévillon, Longueuil QC, stay on Rue<br>Quévillon (South-West) for 1.9 km                                |
| 10:59 | 32.3 km | Turn RIGHT (North-West) onto Boulevard Grande-Allée for<br>1.1 km                                                       |
| 11:05 | 33.4 km | Turn LEFT (South-West) onto Local road(s) for 20 m                                                                      |
| 11:05 | 33.5 km | Road name changes to Avenue Baudelaire for 0.2 km                                                                       |
| 11:06 | 33.7 km | 11 At 5598 Avenue Baudelaire, Longueuil QC, stay on<br>Avenue Baudelaire (West) for 0.4 km                              |
| 11:08 | 34.1 km | Turn RIGHT (North-West) onto Avenue Bienvenue for 0.6<br>km                                                             |
| 11:10 | 34.7 km | Turn LEFT (South-West) onto Boulevard Milan for 1.8 km                                                                  |
| 11:19 | 36.5 km | <ul> <li>At near La Prairie, stay on Boulevard Milan (South) for<br/>0.7 km</li> </ul>                                  |
| 11:22 | 37.1 km | Turn RIGHT (North-West) onto Boulevard Rome, then<br>immediately turn LEFT (South-West) onto Rue Neuville for<br>0.2 km |
| 11:24 | 37.3 km | Turn LEFT (South-East) onto Boulevard Rome for 90 m                                                                     |
| 11:25 | 37.4 km | Turn RIGHT (South-West) onto Local road(s) for 50 m                                                                     |
| 11:25 | 37.5 km | 13 Arrive Increvables, point de départ                                                                                  |
|       |         |                                                                                                                         |