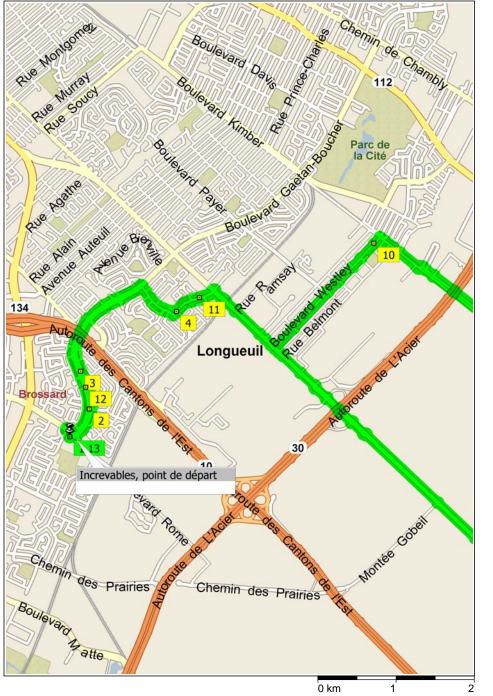

| 10:50 | 29.7 km | Turn RIGHT (North-West) onto Boulevard Maricourt for 0.7 km                                                             |
|-------|---------|-------------------------------------------------------------------------------------------------------------------------|
| 10:53 | 30.3 km | Turn LEFT (South-West) onto Rue Quévillon for 0.1 km                                                                    |
| 10:53 | 30.4 km | 10 At 4084 Rue Quévillon, Longueuil QC, stay on Rue<br>Quévillon (South-West) for 1.9 km                                |
| 10:59 | 32.3 km | Turn RIGHT (North-West) onto Boulevard Grande-Allée for<br>1.1 km                                                       |
| 11:05 | 33.4 km | Turn LEFT (South-West) onto Local road(s) for 20 m                                                                      |
| 11:05 | 33.5 km | Road name changes to Avenue Baudelaire for 0.2 km                                                                       |
| 11:06 | 33.7 km | 11 At 5598 Avenue Baudelaire, Longueuil QC, stay on<br>Avenue Baudelaire (West) for 0.4 km                              |
| 11:08 | 34.1 km | Turn RIGHT (North-West) onto Avenue Bienvenue for 0.6<br>km                                                             |
| 11:10 | 34.7 km | Turn LEFT (South-West) onto Boulevard Milan for 1.8 km                                                                  |
| 11:19 | 36.5 km | <ul> <li>At near La Prairie, stay on Boulevard Milan (South) for<br/>0.7 km</li> </ul>                                  |
| 11:22 | 37.1 km | Turn RIGHT (North-West) onto Boulevard Rome, then<br>immediately turn LEFT (South-West) onto Rue Neuville for<br>0.2 km |
| 11:24 | 37.3 km | Turn LEFT (South-East) onto Boulevard Rome for 90 m                                                                     |
| 11:25 | 37.4 km | Turn RIGHT (South-West) onto Local road(s) for 50 m                                                                     |
| 11:25 | 37.5 km | 13 Arrive Increvables, point de départ                                                                                  |
|       |         |                                                                                                                         |