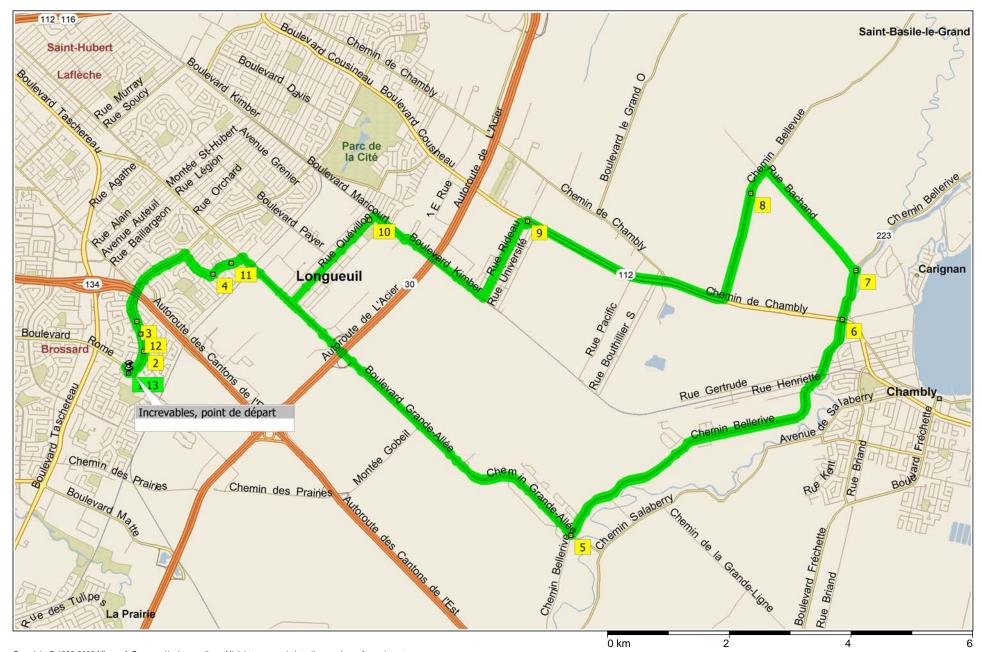

| 09:00 | 0.0 km  | <ol> <li>Depart Increvables, point de départ on Local road(s)<br/>(North-East) for 50 m</li> </ol>       |
|-------|---------|----------------------------------------------------------------------------------------------------------|
| 09:00 | 0.1 km  | Turn RIGHT (East) onto Boulevard Rome, then immediately turn LEFT (East) onto Boulevard Milan for 0.5 km |
| 09:04 | 0.5 km  | Turn LEFT (West) onto Avenue Maupassant for 20 m                                                         |
| 09:04 | 0.6 km  | 2 At near La Prairie, return East on Avenue Maupassant<br>for 20 m                                       |
| 09:04 | 0.6 km  | Turn LEFT (North) onto Boulevard Milan for 0.5 km                                                        |
| 09:07 | 1.1 km  | <ul> <li>At near La Prairie, stay on Boulevard Milan (North) for<br/>1.6 km</li> </ul>                   |
| 09:15 | 2.7 km  | Turn RIGHT (South-East) onto Avenue Bienvenue for 0.6 km                                                 |
| 09:17 | 3.3 km  | Turn LEFT (North-East) onto Avenue Baudelaire for 70 m                                                   |
| 09:17 | 3.3 km  | 4 At 5950 Avenue Baudelaire, Longueuil QC, stay on<br>Avenue Baudelaire (North-East) for 0.6 km          |
| 09:20 | 3.9 km  | Turn RIGHT (South-East) onto Boulevard Grande-Allée for 5.3 km                                           |
| 09:38 | 9.2 km  | Road name changes to Chemin Grande-Allée for 2.0 km                                                      |
| 09:45 | 11.2 km | 5 At near Chambly, turn LEFT (North-East) onto Chemin<br>Bellerive for 6.3 km                            |
| 10:12 | 17.5 km | Road name changes to Local road(s) for 20 m                                                              |
| 10:12 | 17.6 km | 6 At Chemin Bellerive, Carignan QC, road name changes<br>to RTE-223 [Chemin Bellerive] for 0.9 km        |
| 10:16 | 18.4 km | 7 At 1401 Rue Bachand, Carignan QC, turn LEFT (West)<br>onto Rue Bachand for 2.2 km                      |
| 10:23 | 20.6 km | Turn LEFT (South-West) onto Chemin Bellevue for 0.5 km                                                   |
| 10:24 | 21.2 km | 8 At 1874 Chemin Bellevue, Carignan QC, stay on Chemin Bellevue (South) for 1.8 km                       |
| 10:28 | 22.9 km | Take Local road(s) (RIGHT) onto RTE-112 [Chemin de Chambly] for 3.5 km                                   |
| 10:38 | 26.5 km | 9 At 2597 Blvd Mountainview, Longueuil QC, turn LEFT<br>(South) onto Boulevard Mountainview for 70 m     |
| 10:39 | 26.5 km | Turn RIGHT (West) onto Rue Rideau for 1.5 km                                                             |
| 10:44 | 28.0 km | Turn RIGHT (North-West) onto Boulevard Kimber for 1.6 km                                                 |
|       |         |                                                                                                          |

| 10:50 | 29.7 km | Turn RIGHT (North-West) onto Boulevard Maricourt for 0.7 km                                                             |
|-------|---------|-------------------------------------------------------------------------------------------------------------------------|
| 10:53 | 30.3 km | Turn LEFT (South-West) onto Rue Quévillon for 0.1 km                                                                    |
| 10:53 | 30.4 km | 10 At 4084 Rue Quévillon, Longueuil QC, stay on Rue<br>Quévillon (South-West) for 1.9 km                                |
| 10:59 | 32.3 km | Turn RIGHT (North-West) onto Boulevard Grande-Allée for<br>1.1 km                                                       |
| 11:05 | 33.4 km | Turn LEFT (South-West) onto Local road(s) for 20 m                                                                      |
| 11:05 | 33.5 km | Road name changes to Avenue Baudelaire for 0.2 km                                                                       |
| 11:06 | 33.7 km | 11 At 5598 Avenue Baudelaire, Longueuil QC, stay on<br>Avenue Baudelaire (West) for 0.4 km                              |
| 11:08 | 34.1 km | Turn RIGHT (North-West) onto Avenue Bienvenue for 0.6<br>km                                                             |
| 11:10 | 34.7 km | Turn LEFT (South-West) onto Boulevard Milan for 1.8 km                                                                  |
| 11:19 | 36.5 km | <ul> <li>At near La Prairie, stay on Boulevard Milan (South) for<br/>0.7 km</li> </ul>                                  |
| 11:22 | 37.1 km | Turn RIGHT (North-West) onto Boulevard Rome, then<br>immediately turn LEFT (South-West) onto Rue Neuville for<br>0.2 km |
| 11:24 | 37.3 km | Turn LEFT (South-East) onto Boulevard Rome for 90 m                                                                     |
| 11:25 | 37.4 km | Turn RIGHT (South-West) onto Local road(s) for 50 m                                                                     |
| 11:25 | 37.5 km | 13 Arrive Increvables, point de départ                                                                                  |
|       |         |                                                                                                                         |